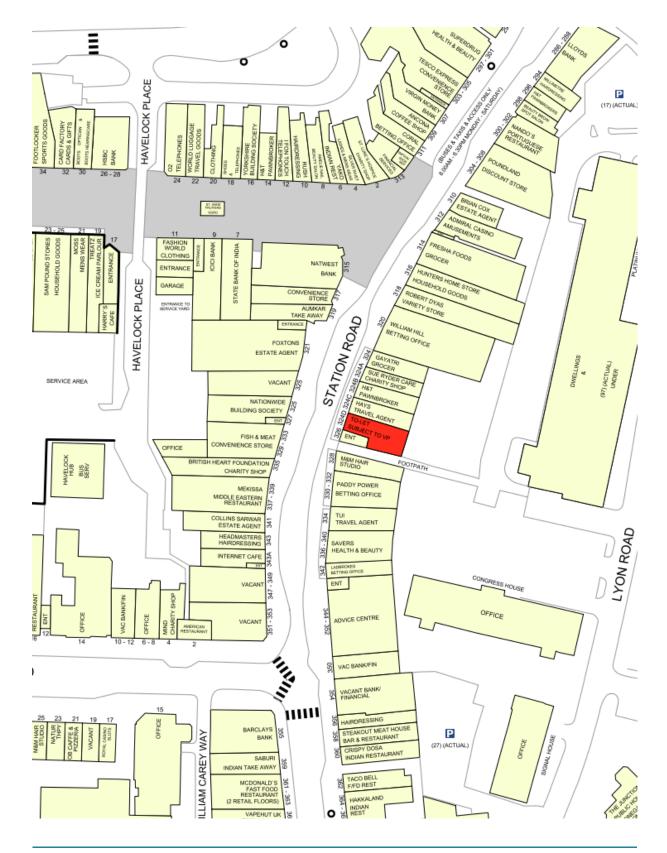

# **Key Highlights**

- Prominent opportunity situated in a prime position on Station Road.
- The property is a short 5 minute walk from Harrow on the Hill Station and St George's Shopping Centre.
- The unit is currently fitted out as grab & go, and elements of that fit out could be re-used.
- The premises benefits from strong levels of pedestrian and vehicle traffic flow.
- There is a dedicated loading area situated to the rear of the property.
- Nearby occupiers include Nando's, Superdrug, Tesco Express and Poundland.